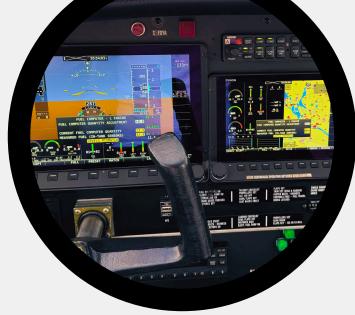

# Accelerated Multi-IFR Program

Take Your Flying Skills to New Heights in Just 4 Months!

<image>

SKYNOVA

State-of-the-art Aircraft

Our program features state-of-the-art multi-engine aircraft, advanced simulators, and modern harmonized avionics. Train with experienced instructors and benefit from a comprehensive curriculum. Fast-track your success with personalized mentorship and dedicated student support, all in a professional yet student-friendly environment. Enroll now to soar higher!