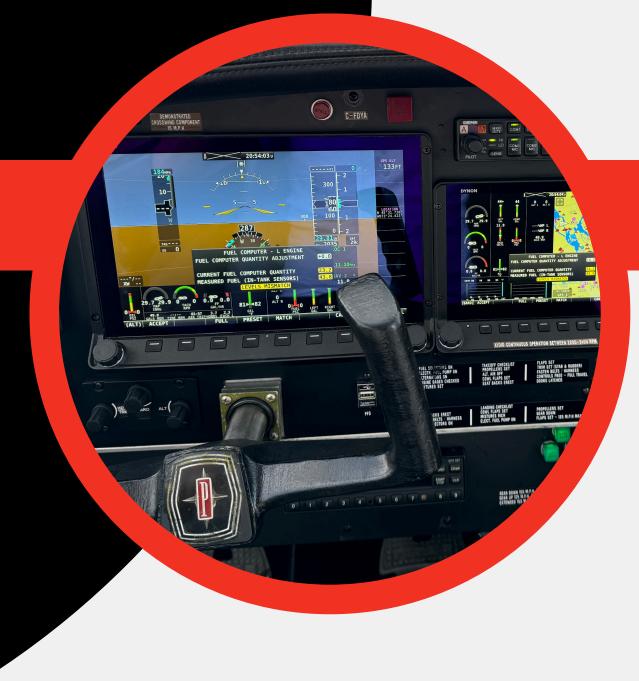

# Accelerated Multi-IFR Program

Take Your Flying Skills to New Heights in Just 4 Months!

<image>

SKYNOVA

State-of-the-art Aircraft

Our program features state-of-the-art multi-engine aircraft, advanced simulators, and modern harmonized avionics. Train with experienced instructors and benefit from a comprehensive curriculum. Fast-track your success with personalized mentorship and dedicated student support, all in a professional yet student-friendly environment. Enroll now to soar higher!