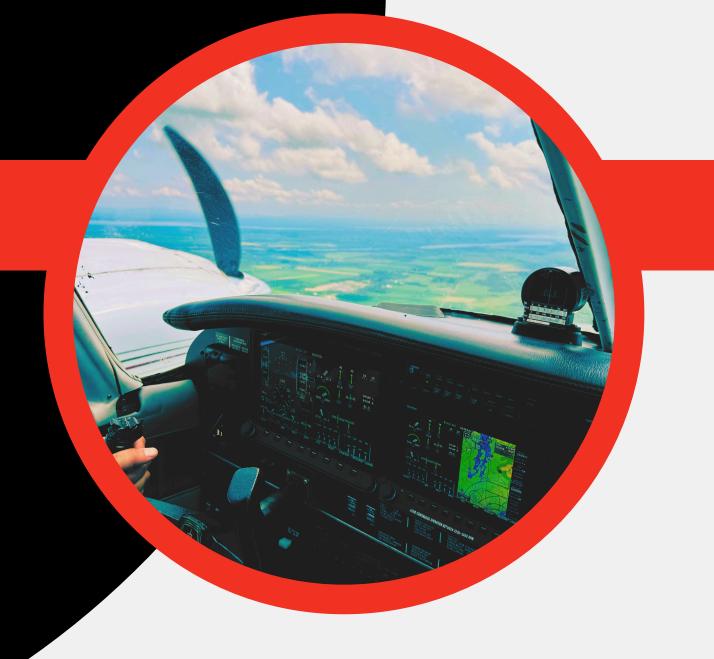

# Accelerated Multi-IFR Program

Take Your Flying Skills to New Heights in Just 4 Months!

<image>

SKYNOVA

State-of-the-art Aircraft

Our program features state-of-the-art multi-engine aircraft, advanced simulators, and modern harmonized avionics. Train with experienced instructors and benefit from a comprehensive curriculum. Fast-track your success with personalized mentorship and dedicated student support, all in a professional yet student-friendly environment. Enroll now to soar higher!